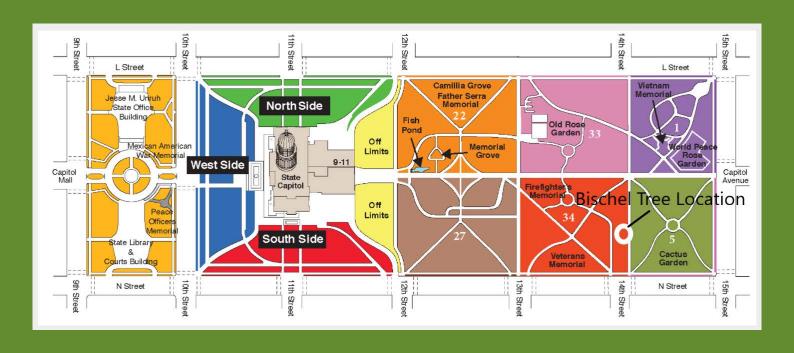

#### SPECIAL DAY 3 (MARCH 30) EVENT

JOIN US AS WE HONOR FORMER CALFORESTS PRESIDENT AND CEO DAVE BISCHEL. MORE **INFORMATION - INCLUDING MAP - BELOW.** 

## DAY 3 PROGRAM

9:00 AM

#### DAVE BISCHEL TREE PLANTING CEREMONY

CONFERENCE ATTENDEES ARE INVITED TO ATTEND A
TREE PLANTING CEREMONY OUTSIDE THE STATE
CAPITOL TO HONOR THE CAREER AND LIFE OF FORMER
CALFORESTS PRESIDENT AND CEO, DAVE BISCHEL